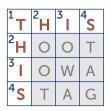

answers in the grid.

2. Noise made by owl

3. US state with capital Des Moines

4. Adult male deer

**Answer: THIS** 

3: What completes the sequence: GRYFFINDOR, UFFLEPUF, VENCL, ???

Answer: THE. The list is the four Hogwarts houses in alphabetical order, but with 0, 1, 2, 3 letters removed from the start and end of the names: GRYFFINDOR, hUFFLEPUFf, raVENCLaw, slyTHErin

**4:** Within the grid are a number of hidden mines. The numbers indicate how many mines are in the squares adjacent to each number. Locate the mines to reveal a four-letter word.

| 1 |   | 2   |      | 1 |     |   | 2 |   |   | 2 |   |
|---|---|-----|------|---|-----|---|---|---|---|---|---|
|   |   |     |      |   | 1   |   |   |   |   |   |   |
| 3 | 4 | =   | 3    | 2 | 4   | 1 | 4 | 4 | - | 4 | 4 |
|   |   | H   | Н    |   | 7-2 | Н |   |   | H | Ė | _ |
|   |   |     | Н    |   |     | Ш |   |   | H |   |   |
|   |   | 4 / | 11 1 | 1 | 2   | 2 |   |   | 3 | 9 |   |

Answer: The squares without mines in the 4 areas of the grid form the shapes of the letters of SAFE.

**5**: Do Kindly Place Cover On Fresh Green Spring Vegetables is a mnemonic meant to help you remember a list of scientific words. Which word does Kindly help you remember?