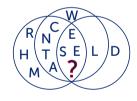

Answer: KINGDOM. The Taxonomic rank mnemonic has the same initials as Domain, Kingdom, Phylum, Order, Family, Genus, Species, Variety.

**6**: What six-letter word does the ? represent in this Venn diagram? Answer: UNITED. The letters in the complete circles form the names MANCHESTER, NEWCASTLE and LEEDS. All these have Premier League football teams which end UNITED.